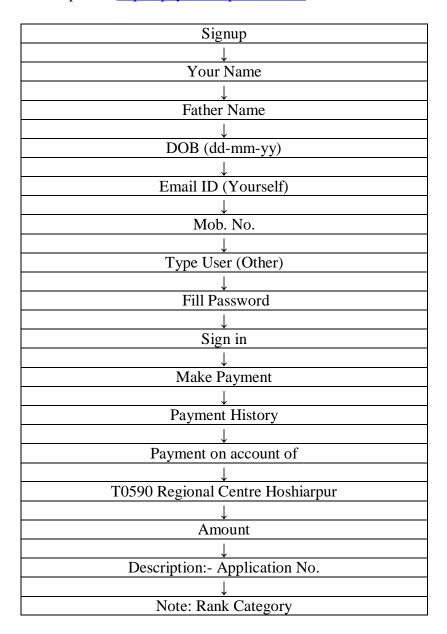

# $\frac{\text{DETAIL OF MODE OF PAYMENT ONLINE GIVEN BELOW (REGISTRAR}}{\text{ACCOUNT)}}$

#### **REGISTRAR FEE**

Online Mode: Fee can be paid at <a href="https://payonline.puchd.ac.in/">https://payonline.puchd.ac.in/</a> under fee code T0590

S/d Director